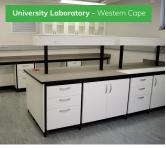

Lasec® project manager accompanied by a team of furniture fitment specialists.



E&OE

# FENIX WTM®

Lasec<sup>®</sup> incorporates **FENIX NTM™** as an innovative material that stands out for specific features.



High resistance to acid solvents and chemicals



Resistant to



Resistance to impact



Enhanced properties



Resistance to scratches and abrasion



Dimensional stability even at high temperature changes



Hygienic



Suitable for contact with food



Mold resistant



Hydro-repellent



Easy to clean



healing of microscratches



Antistatic





Anti-fingerprint



friction



Soft touch



Self-supporting (only in 10 and 12mm)



reflectivity extremely matt surface



Light fastness



intensity and colour depth

## **EXAMPLES OF COMPLETED FURNITURE PROJECTS**











## ESTIMATED FURNITURE PROJECT TIMELINE



\* Pending site readiness \*\* Dependent on site location