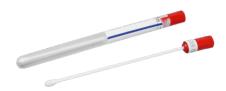

#### **COVID-19 SAMPLING**

Products to support sample collection procedures as prescribed by the WHO, CDC and in-country Ministries of Health. While most sampling is related to respiratory samples, blood sampling equipment is also available.

- Oropharyngeal Specimen **Collection Swabs**
- Nasopharyngeal Specimen **Collection Swabs**
- Universal Transport Medium
- Sputum Collection Containers
- Biohazard Bags
- Blood Collection Systems
- Alcohol Swabs
- 21G Draw Needles