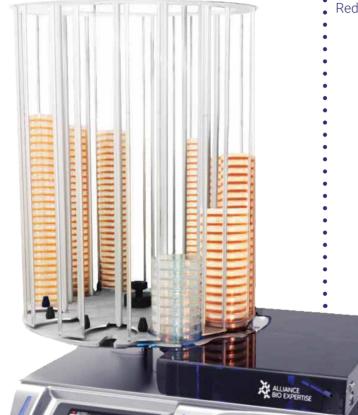

## An industrial tool for all laboratories

Dispensing accuracy +/- 1ml

High production throughput

Compatible with most Petri dishes (55 and 90mm)

**Built-in Peltier cooling effect**Reduces condensation and solidification time

| etri dishes per hour                | Up to 880                                                                                       |
|-------------------------------------|-------------------------------------------------------------------------------------------------|
| Distribution modes                  | Automatic with carrousel and manual                                                             |
| Capacity                            | 440 Petri dishes                                                                                |
| Fast cooling                        | Built-in Peltier effect                                                                         |
| Contamination prevention            | Built-in UV lamp                                                                                |
| Distribution speed                  | From 30 to 300 RPM                                                                              |
| Distribution accuracy               | ± 1ml                                                                                           |
| Distribution volume                 | 1-99ml                                                                                          |
| Stack plates function               | √                                                                                               |
| Peristaltic pump                    | Integrated pump (double pump in option)                                                         |
| Programs                            | 40                                                                                              |
| Touchscreen                         | Tactile, LCD 7"                                                                                 |
| Fraceability                        | Ink jet printer on the Petri dish sides (also possible from the bottom of the dish, on demand). |
| ootswitch (for manual distribution) | √ (option)                                                                                      |
| Dimensions (L x I x H)              | 689 x 808 x 940 mm                                                                              |
| <b>Veight</b>                       | 71 kg                                                                                           |
| Power supply                        | 115 or 230 V - ± 10% - 50/60 Hz - 3A max - 150 W                                                |
| Country of origin                   | France - European Union                                                                         |
| Warranty                            | 1 year                                                                                          |
| CONFIGURATIONS                      |                                                                                                 |
| DISW1001P                           | Distriwel with blood addition kit                                                               |
| DISW1001X                           | Distriwel with LINX printer kit                                                                 |
| DISW1001XP                          | Distriwel with blood addition + LINX printer kit                                                |
| DISW1001S                           | Distriwel with plate pouring system                                                             |