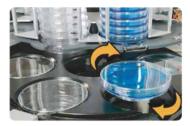

**Plate Pouring System** Option

**Aerobiocontamination prevention** 

During distribution with UV lamp and plexiglas cover

In-line blood addition Option

... Multicolored visual alarm

Integrated bubble level

To warranty a flat poured media

Delivered with the DISTRIWEL: User Manual, Power supply cable, Tubing sets x2 (DISW2005), Certificate of conformance, FHC screws, Stainless steel washers M4 x6, Stainless steel washers M5 x6, Linx printer fiting kit (only in DISW1003)