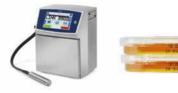

|
| CONFIGURATIONS                      |                                                                                                 |
| DISW1001P                           | Distriwel with blood addition kit                                                               |
| DISW1001X                           | Distriwel with LINX printer kit                                                                 |
| DISW1001XP                          | Distriwel with blood addition + LINX printer kit                                                |
| DISW1001S                           | Distriwel with plate pouring system                                                             |

# **DISTRIWEL®**

#### Blood addition kit (DISW1001P):



## Inkjet Printer (LINX8900):