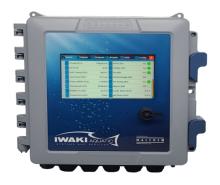

- Aquatic controller: Monitors and controls many parameters such as Water Level, pH, Conductivity, Temperature, Pressure, Flow, Total Dissolved Gas Pressure (TDGP) and much more
- Remote system control and assistance via any internet-ready device with cloud software
- Email or sms text alerts sent when parameters are out of range