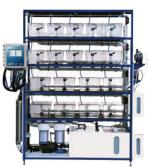

Iwaki Aquatic provides quality aquatic research systems that are extremely reliable and easy to both use and maintain. Their standard aquatic rack systems are designed specifically for the African Clawed Frog Xenopus spp. and Zebrafish Danio rerio, but they have experience in design and custom-building systems for over 150 different aquatic organisms.

- Innovative tank design
- Four, five, and six shelf single- or double-sided options available
- Dual-speed recirculating pumps for constant flow to the fish tanks
- Pumps are quiet and produce minimal vibration
- Low maintenance filtration system with oversized moving bed biofilter