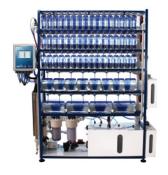

Iwaki Aquatic provides quality aquatic research systems that are extremely reliable and easy to both use and maintain. Their standard aquatic rack systems are designed specifically for the African Clawed Frog Xenopus spp. and Zebrafish Danio rerio, but they have experience in design and custom-building systems for over 150 different aquatic organisms.

- Innovative tank design
- Four, five, and six shelf single- or double-sided options available
- Dual-speed recirculating pumps for constant flow to the fish tanks
- Pumps are quiet and produce minimal vibration
- Low maintenance filtration system with oversized moving bed biofilter