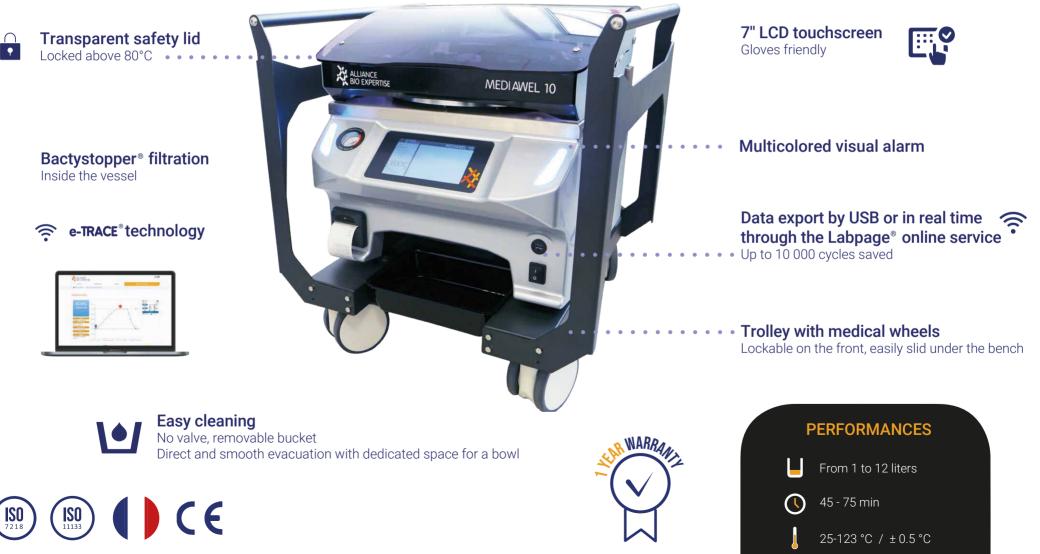

# MEDIAWEL 10®

Double magnetic stirring blade :

Large surface for an optimum temperature homogeneity

#### **Standardize your media** With 50 programs available

**OR Ticket printer** 

(MEDW2102):

Easily slid under the bench

**Delivered with the MEDIAWEL 10 :** USB key with user manual and quality report, Bucket, Double magnetic stirrer, Sampling tube (MEDW2103), Drain plug, Stirrer bearing kit, Bactystopper - Calibrated sterile carded cotton x50 (MEDW3003), Inlet and outlet water tubing (4 m) + 4 tubing clamps (MEDW4012), 3 Months free access to "Real time data monitoring LICENSE"

Special Lid :

Safety lock with 12 hooks !

Large stirrer :

Better homogeneization !