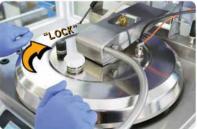

Special Lid :

Safety lock with 12 hooks !

Large stirrer :

Better homogeneization !