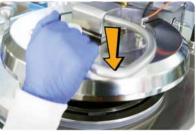

Special Lid :

Safety lock with 12 hooks !

Large stirrer :

Better homogeneization !