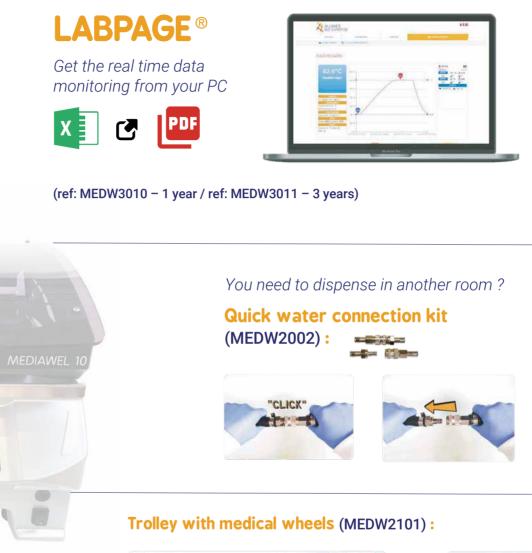

#### **Standardize your media** With 50 programs available

**OR Ticket printer** 

(MEDW2102):

Easily slid under the bench

**Delivered with the MEDIAWEL 10 :** USB key with user manual and quality report, Bucket, Double magnetic stirrer, Sampling tube (MEDW2103), Drain plug, Stirrer bearing kit, Bactystopper - Calibrated sterile carded cotton x50 (MEDW3003), Inlet and outlet water tubing (4 m) + 4 tubing clamps (MEDW4012), 3 Months free access to "Real time data monitoring LICENSE"